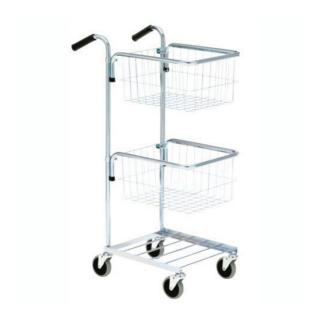

## Basket size 405x300x210 mm.

Trolley with two baskets, both height adjustable.

### Chassis

Galvanized 22 mm tubes, rounded corners.

#### Handle

Rubber coated handles.

#### **Baskets**

Wire baskets 405x300x210 mm.

#### Castors

Four grey castors 100x25 mm.

#### Max load

50 kg. Per baskets 10 kg, chassis 25 kg.