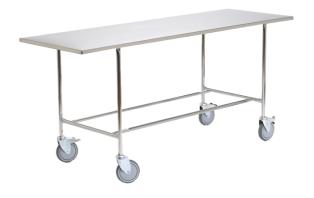

# **AUTOPSY TABLE WITHOUT DRAINAGE**

#### Chassis

All-welded chromium-plated steel chassis

#### Tor

In stainless steel, without drainage. Also available with drainage.

### Castors

150 mm castors, two with lock, one with directional locking function.

## **Facts**

Article No: 070-7000 Dimensions

Length: 195 cm Width: 63 cm Height: 88 cm Max load: 250 kg