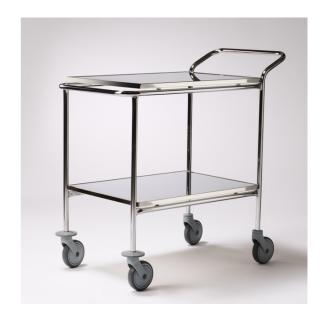

# SERVING TROLLEY 2-LEVELS, STAINLESS STEEL PLATES 70X50 CM

Serving trolley 2-levels, stainless steel plates 70x50 cm

### Design

The trolley has 2 handles, one standing for a comfortable pushing, one lying for pushing under a bench. Laminate or **stainless steel** plates.

#### Chassis

All-welded sturdy chromium-plated steel chassis, 22 mm tubes.

#### Plates

Stainless steel, elevated edge. A sound-absorbing 16 mm material is glued to the underside of the plate.

#### Castors

125 mm castors, two of which has bumper wheels.

#### Size

Total size including handles: 97x55x95 cm (LxWxH)

# Height to top plate

85 cm.

## Distance between plates

On 2-level trollies: 40 cm, on 3-level trollies: 26 cm