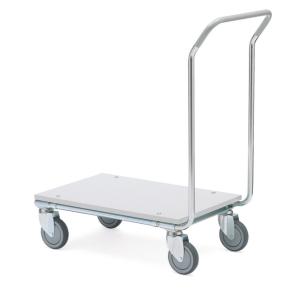

#### Simple and sturdy trolley for transport

#### Max load 200 kg

Simple and sturdy trolley for transport of parcels.

#### Chassis

22 mm galvanized steel tubes.

#### <Platform

12 mm robust and laminated platform, size 660x465 mm.

### Castors

Four castors 125x32 mm.

b>Max load 200 kg.

Size 800x465x960 mm (LxWxH)