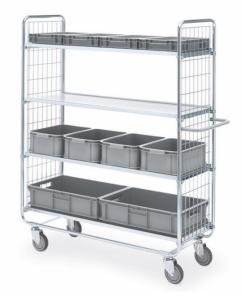

## 4 shelves, for 200 kg

22 mm zinked steel chassis . 12 mm shelves, can be turned or removed, height adjustable, robust, grey laminated. Shelf size 1200x425 mm. Load is secured by edge and mesh gable.

Max overall load 200 kg, shelf max load 100 kg. Four grey swivel thread protected castors 125x32 mm. Ball bearing hub.

Size: 1380x460x1585 mm (LxWxH)