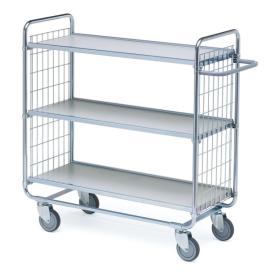

## 3 shelves, for 200 kg

22 mm zinked steel chassis . 12 mm shelves, can be turned or removed, height adjustable, robust, grey laminated. Shelf size 1200x425 mm. Load is secured by edge and mesh gable.

Max overall load 200 kg, shelf max load 100 kg. Four grey swivel thread protected castors 125x32 mm. Ball bearing hub.

Size: 1380x460x1585 mm (LxWxH)