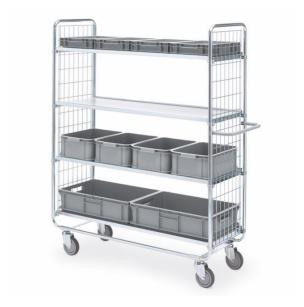

## 4 shelves, for 200 kg

22 mm zinked steel chassis . 12 mm shelves, can be turned or removed, height adjustable, robust, grey laminated. Shelf size 1200x425 mm. Load is secured by edge and mesh gable.

Max overall load 200 kg, shelf max load 100 kg. Four grey swivel thread protected castors 125x32 mm. Ball bearing hub.

Size: 1380x460x1585 mm (LxWxH)