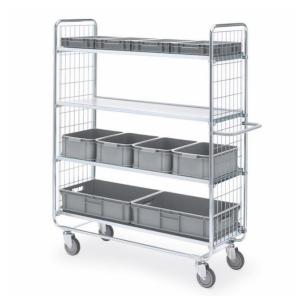

## 4 shelves, for 200 kg

22 mm zinked steel chassis . 12 mm shelves, can be turned or removed, height adjustable, robust, grey laminated. Shelf size 1200x425 mm. Load is secured by edge and mesh gable.

Max overall load 200 kg, shelf max load 100 kg. Four grey swivel thread protected castors 125x32 mm. Ball bearing hub.

Size: 1380x460x1585 mm (LxWxH)