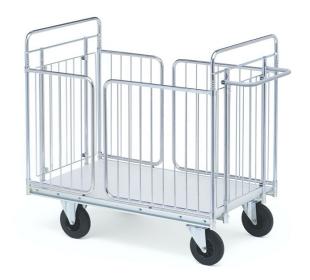

## **PARCEL TROLLEY MODEL 400**

Sturdy trolley for heavy load, max 500 kg

Simple opening of rail.

Large castors, easy to move

Very good for transporting garbage bags and cardboard. The large castors in combination with a robust chassis makes the trolley easy to handle while heavily loaded. Sturdy posts in each gable corner, so that the trolley may handle load up to  $500~\rm kg$ .

With its siderails opening outwards, it's easy to pack heavier load. The siderails secures the load during transportation.

Two fixed and two swivel black rubber 200x50 mm castors.

Max load 500 kg.