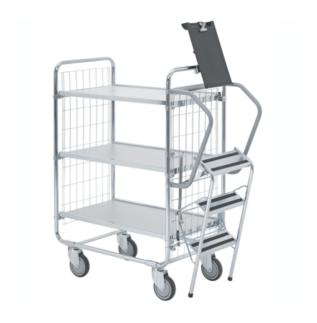

## Max load 200 kg

3-level trolley including a fold-out 60 cm high ladder that automatically returns to its original position after use. Max user height on ladder ca 250 cm.

Ergonomic design, sturdy handles. Shelf profile 25x20 mm. An edge keeps the load safely in place. The shelves on model 100 are variably height adjustable and fully removable on model 200. Shelf size 620x425 mm. Document holder included.

#### Castors

Four grey swivel 125x32 mm castors,

Max load 200 kg (of which 100 kg on the shelves).