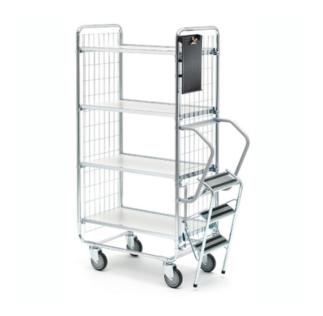

# Max load 200 kg

4-level trolley including a fold-out 60 cm high ladder that automatically returns to its original position after use. Max user height on ladder ca 250 cm.

Ergonomic design, sturdy handles. Shelf profile 25x20 mm. An edge keeps the load safely in place. The shelves on model 100 are variably height adjustable and fully removable on model 200.

Shelf size 620x425 mm. Document holder included.

#### Castors

Four grey swivel 125x32 mm castors,

Max load 200 kg (of which 100 kg on the shelves).