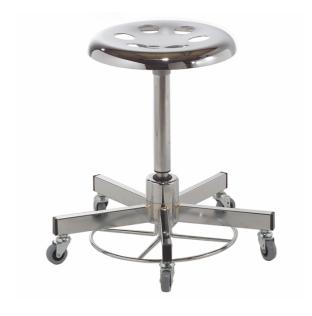

# CHROMED STOOL, WITH CASTORS, FOOT CONTROL

#### Chassis

All-welded chromium-plated steel

#### Seat

Perforated, diameter ca 32 cm.

## Height adjustment

By gas spring via foot control

### Castors

75 mm