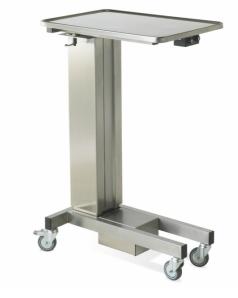

## MAYO TABLE ELECTRIC 70X50 CM

Mayo table electric 70x50 cm

Chassis, top and column in stainless steel. Also available in size 60x40 cm.

The Control box is re-chargable for 30 max adjustments. Charge dock mounted beneath the protection cover. Charger included.

#### Table top

Stainless steel with edge to help prevent drops.

### Castors

Stainless steel, grey rubber.

**Height** 80-120 cm.

**Weight** 40 kg

Max load 50 kg