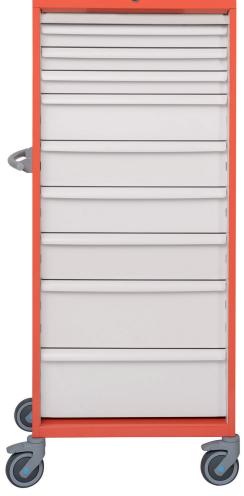

Ref. **1007.02C01** - Cabinet exactly equipped as per picture:

- Epoxy coated body, 8 colors, ABS interior ladders
- 10 drawers (2 big, 4 medium, 3 small)
- 1 push bar included removable on request
- Key lock
- 4 Wheels Ø 125 mm, 2 brakes
- 68 W x 49 D x 165 HT cm