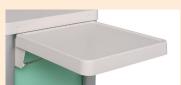

## **EXTRA ACCESSORIES**

Foldable shelf for cabinet Ref. **1700.24** 

Additional push handle Ref. **1700.21** 

Medical rail for cabinet Ref. **1700.22** 

4 Wheel buffers Ref. **1700.20** 