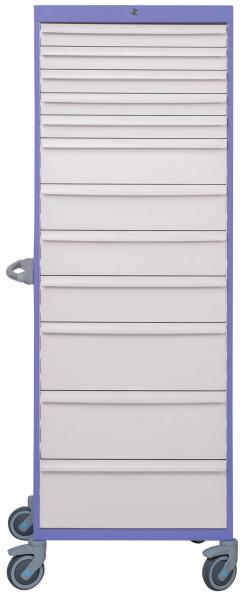

## CABINET WITH DRAWERS

eo i ≥ 600x400

Ref. 1007.01C01 Cabinet exactly equipped as per picture:

- Epoxy coated body, 8 colors, ABS interior ladders
- 12 drawers (3 big, 4 medium, 5 small)
- 1 push bar included removable on request
- Key lock
- 4 Wheels Ø 125 mm, 2 brakes
- 68 W x 49 D x 195 HT cm