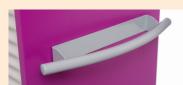

## **EXTRA ACCESSORIES**

Foldable shelf for cabinet Ref. **1700.24** 

Additional push handle Ref. **1700.21** 

Medical rail for cabinet Ref. **1700.22** 

4 Wheel buffers Ref. **1700.20** 