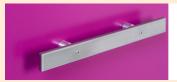

## **EXTRA ACCESSORIES**

Foldable shelf for cabinet Ref. **1700.24** 

Additional push handle Ref. **1700.21** 

Medical rail for cabinet Ref. **1700.22** 

4 Wheel buffers Ref. **1700.20** 