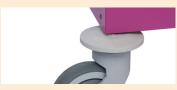

## **EXTRA ACCESSORIES**

Foldable shelf for cabinet Ref. **1700.24** 

Additional push handle Ref. **1700.21** 

Medical rail for cabinet Ref. **1700.22** 

4 Wheel buffers Ref. **1700.20** 