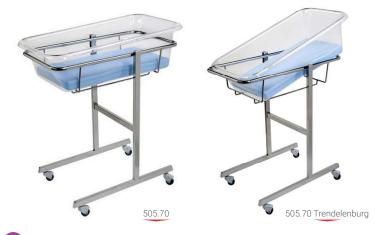

## Bassinets with fixed height

All the bassinets on this page are certified  $\mathbf{C}\mathbf{E}$ 

- Frame is entirely welded in stainless steel 18/10 or epoxy (choice of 12 colours).
- Shell in moulded Altuglass -Possibility of Trendelenburg to 15°.
- · Swivel wheels Ø 50 mm.

| $\Rightarrow$ | BASSINETS WITH FIXED HEIGHT |
|---------------|-----------------------------|
|               | MODEL                       |

 Stainless steel
 465 x 865 x 960 mm
 505.70

 Epoxy (choice of 12 colours)
 505.71