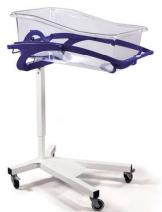

## Bassinets with adjustable height

- Frame is entirely welded in epoxy steel (white and blue colours).
- Shell in moulded Altuglass -Possibility of Trendelenburg between 6 and 15°.
- Bassinet with manual adjustable height by gas spring.
- Swivel wheels Ø 75 mm with 2 with brakes.

BASSINET WITH ADJUSTABLE HEIGHT

| MODEL                  | DIM. L X D X H            | REF.   |
|------------------------|---------------------------|--------|
| Epoxy (white and blue) | 850 x 540 x 940 > 1170 mm | 505.79 |