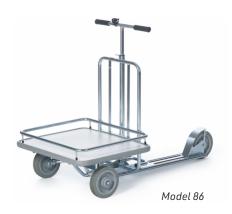

## **MODELS 86 / 87**

Stable driving with double legs, easy to turn. Including basket, foot brake on back wheel, freeing hands for safe driving. Laminated lightgrey robust platform 580x680 mm.

Platform shelf 12 mm. Model 86 has a rubber edge, model 87 has a steel edge around the platform.

#### Wheels

Model 86: Ballbearing grey 200x46 mm elastic wheels Model 87: Grey massive 200x46 mm rubber wheels

#### **Borders**

Model 86: Steel tube border included Model 87: Steel tube or wall border available as accessories

## **Dimensions**

1425 x 680 x 1000 mm Item Ground clearance ca 20 mm Max load 150 kg (of which 50 kg on the platform) Weight modell 86: 37 kg. Weight modell 87: 36 kg.

Ergobjörn model 65 070-H200 with two massive rubber wheels