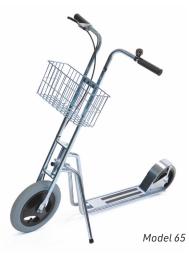

### MODEL 10

3 wheels, stable driving with double legs. Including basket, hand brake and bell. Rubber handles.

Front air rubber wheel 310x55 mm, back elastic rubber wheels 200x50 mm, Ballbearing hub.

#### **Dimensions**

1117 x 640 x 1104 mm (LxBxH). Ground clearance ca 20 mm. Basket size 330x150x180 mm LxWxH Vikt 36 kg Max load 150 kg