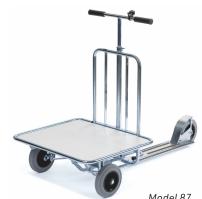

## **MODELS 86 / 87**

Stable driving with double legs, easy to turn. Including basket, foot brake on back wheel, freeing hands for safe driving. Laminated lightgrey robust platform 580x680 mm.

Platform shelf 12 mm. Model 86 has a rubber edge, model 87 has a steel edge around the platform.

#### Wheels

Model 86: Ballbearing grey 200x46 mm elastic wheels Model 87: Grey massive 200x46 mm rubber wheels

#### **Borders**

Model 86: Steel tube border included Model 87: Steel tube or wall border available as accessories

## **Dimensions**

1425 x 680 x 1000 mm Item Ground clearance ca 20 mm Max load 150 kg (of which 50 kg on the platform) Weight modell 86: 37 kg. Weight modell 87: 36 kg.

Ergobjörn model 65 070-H200 with two massive rubber wheels