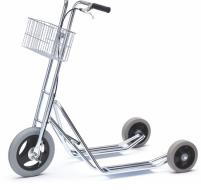

## **Dimensions**

1425 x 680 x 1000 mm Item Ground clearance ca 20 mm Max load 150 kg (of which 50 kg on the platform) Weight modell 86: 37 kg. Weight modell 87: 36 kg.

Ergobjörn model 65 070-H200 with two massive rubber wheels

## Accessory

massive back wheels

070-H580 Cable lock

| Item               | Art no   |
|--------------------|----------|
| Ergobjörn model 10 | 070-H300 |