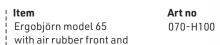

# Ergobjörn Kickbikes

#### MODEL 65

2 wheels, including parking support automatically folds in and out in sync with the handle bars.Including basket, hand brake and bell.

Front air rubber wheel, back solid rubber wheel or two rubber.

#### **Dimensions**

120 x 63 x 110 cm (LxWxH) Width of foot plate 8 cm (11 including tubes) Ground clearance 19 mm Basket size 355 x 150 x 180 mm LxWxH Weight 17 kg Max load 120 kg