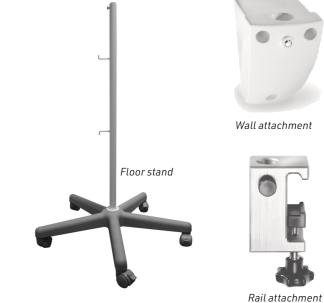

| Accessories      |             |
|------------------|-------------|
| Table attachment | 090-5001    |
| Wall attachment  | 15 595 000  |
| Rail attachment  | 090-5005    |
| Floor stand      | 1/, 228 000 |