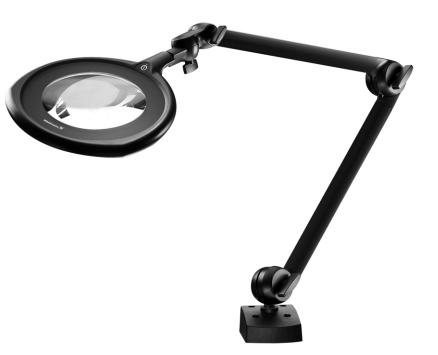

Robust aluminium housing. Closed design for protecting the user and the integrated technology

Absolutely scratch-proof magnifying glass, optionally antireflective or with additional lens.

Large field of vision for distortion-free viewing. Approximately double magnification.

Uniquely mobile and balanced arm with vast radius of action.

Also available in ESD design.

| Item                       | Art no      |
|----------------------------|-------------|
| Tevisio RLLQ 48 R          | 112 919 000 |
| Tevisio RLLQ 48/2 AR (ESD) | 113 015 000 |