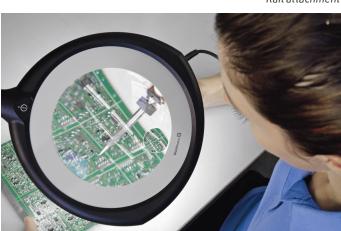

Maintenance-free LED technology, for strong, large-area and uniform lighting. Good contrast viewing and very good colour recognition. Continuous dimming. Variants with segment switching (visualizer function) for detecting very fine structures and errors.

Robust aluminium housing. Closed design for protecting the user and the integrated technology

Absolutely scratch-proof magnifying glass, optionally antireflective or with additional lens.

Large field of vision for distortion-free viewing. Approximately double magnification.