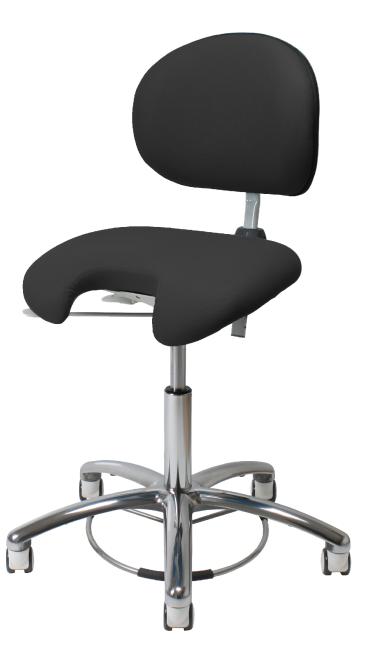

# Vela Latin 300

Latin 300 is an excellent chair for daily hospital work. The cut-out section makes it easy to get really close to your patient. The design makes the chair suitable for dentists, surgeons, ENT-staff but also as a general examination chair.

# Optional

Alternative height hand control (39-54/50-70/60-86 cm), black antistatic artificial leather, alternative castors

Model shown with foot control. Available also with hand control.

We have in our wide assortment a number of items made by other companies. Vela is a Danish manufacturer of quality chairs since 1935.