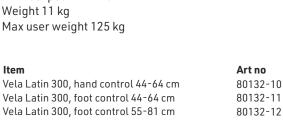

#### **Dimensions**

Height 44-64 cm Seat size 46x40 cm Seat tilt 6° forwards, 3° backwards Seat depth 33-40 cm Backrest size 37x30 cm Backrest height adjustment 10 cm Backrest tilt 10° forwards, 4° backwards Armrest pad 29x11 cm Weight 11 kg