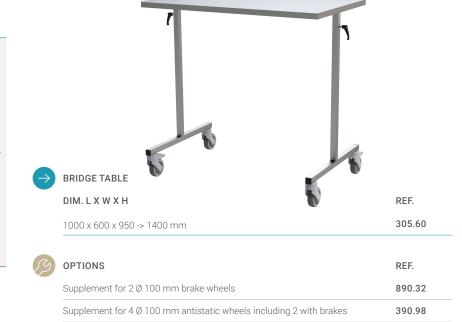

## Stainless steel bridge table

- Tray in stainless steel sheet with dropped edges - Frame in stainless steel tube.
- Clean finish perfectly suited to the operating theatre - 18/10 stainless steel quality (AiSi 304).
- Manual height adjustment from 950 to 1400 mm -Adjustment by handle.
- Ø 100 mm swivel wheels including 2 with brakes .