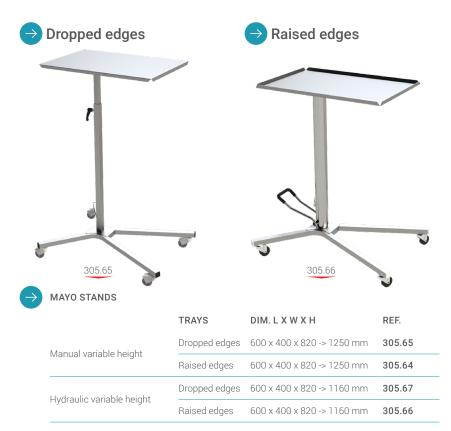

## Stainless steel mayo stands

- 600 x 400 mm stainless steel sheet tray with raised or dropped edges, frame in stainless steel tube.
- Clean finish perfectly suited to the operating theatre - 18/10 stainless steel quality (AiSi 304).
- Variable height manual or hydraulic - adjustable from 820 to 1250 mm (manual) or 1160 mm (hydraulic).
- Height adjustment handle (manual) or control pedal (hydraulic).
- Ø 50 mm castor wheels.

|  | OPTIONS                                               | REF.   |
|--|-------------------------------------------------------|--------|
|  | Supplement for 2 Ø 50 mm brake wheels                 | 390.93 |
|  | Supplement for 4 Ø 50 mm antistatic wheels            | 395.09 |
|  | Supplement for 2 Ø 50 mm antistatic wheels with brake | 397.19 |
|  |                                                       |        |