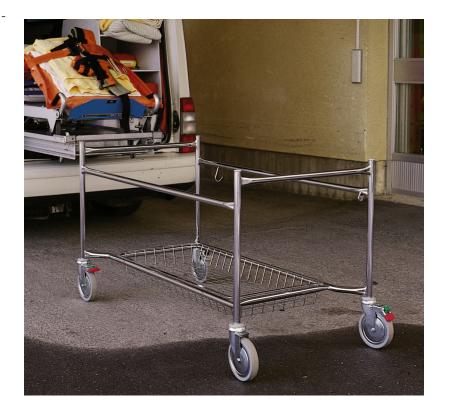

# Trolley for transfer of stretchers, fixed height

Chromium-plated steel tubes with chromiumplated steel wire basket.

## **Castors**

150 mm swivel castors, two with brakes, one free and one directional locking castor to facilitate straight transports.

#### **Dimensions**

Height 77 cm Height for Allfa stretcher 71 cm Length 130 cm Width 69 cm Weight capacity 200 kg

Art no

Trolley for transfer of stretchers, fixed height Trolley for transfer of stretchers, hydraulic