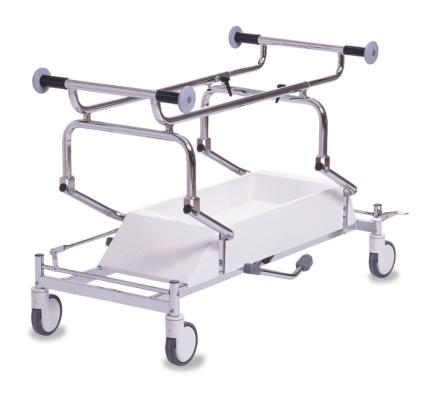

## Trolley for transfer of stretchers, hydraulic

Designed in consultation with ambulance staff and other emergency professionals for a maximum user-friendly and safe design.

#### Chassis

Chromium-plated steel tubes. Hydraulic adjustment of height provides for an ideal work height. Adjusts to different types of stretchers such as the Allfa stretcher.

#### White plastic cover

A combinated protective cover and storage area. Its design helps when cleaning.

#### **Castors**

150 mm central-locking swivel castors, with one directional locking castor to facilitate straight transports.

### **Dimensions**

Height 58-94 cm Length 150 cm Width 65 cm Weight 40 kg Weight capacity 200 kg