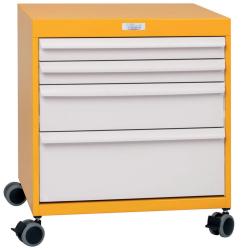

### DRAWERS BLOC (can be placed under table)

### Ref. 1007.22 D01

Exactly equipped as per picture • 69 W x 49 D x 73 H cm

- Epoxy steel welded monobloc body frame. Closed on 5 sides - Opening side: 600 mm.
- 4 polypropylene with threadguards swivel
   Ø 75 mm wheels, 2 with brakes, stainless
   steel balls bearing.
- ABS interior ladders.