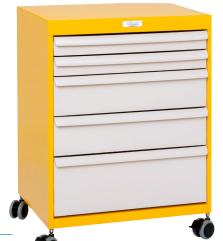

### DRAWERS BLOC (can be placed under table)

#### Ref. 1007.20 D01

Exactly equipped as per picture • 69 W x 49 D x 85.5 H cm

Plum

Green

Saffron

Coral

Blue

Red