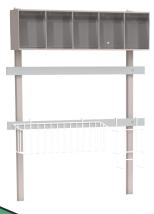

### **MOBILE PICK-UP STATION**

Ideal to prepare Eolis® Medication carts, the mobile pick-up station - equipped with removable medication drawers - is a flexible solution for Hospital pharmacy using Kanban method (all-in / all-out).

- Epoxy steel frame fully welded
- 10° inclined upper part (on 12 levels)
- Removable rail for medication drawers (until 16 / rail)
- 4 polypropylene with threadguards Ø 125 mm wheels,
   2 with brakes, stainless steel balls bearing

- 16 x 3 levels medication drawers 1/6 (1 level) with rails
- + 10 x 2 levels medication drawers 1/4(1 level) with rails
- Antibacterial top work surface
- Suspension drawers block 4 levels (not included)
- 4 polypropylene with threadguards Ø 125 mm wheels,
   2 with brakes, stainless steel balls bearing
- Lower stainless steel shelf (option)