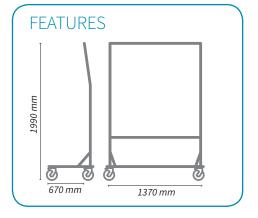

### Overall dimensions (mm)

- ► Simple: W. 794 x D. 589 x H. 910
- ► Double: W. 1544 x D. 589 x H. 910

Maximum load capacity: 80kg