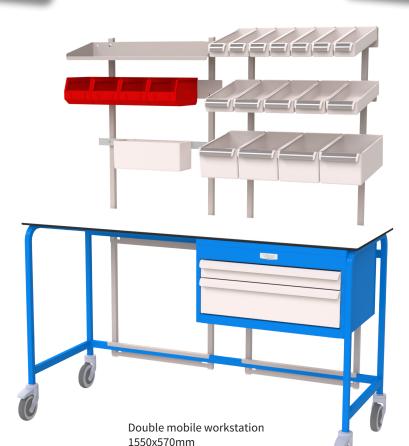

### **MOBILE WORKSTATION - DOUBLE**

Ref. 1007.17 T01

exactly equipped as per picture

### **FEATURES**

• Welded steel frame with epoxy coating (8 colours choice)

Ref. 1007.16 T01

- Frame equipped with treaded inserts as standard to fix 1 or 2 drawers blocs below the worktop
- Antibacterial strong resin top tray (10mm thickness) pasted on the frame. Corian® top tray as an option.
- Optional bridge, removable without tools and equipped with 3 clamping levels
- Frame compatible accessories using clamp Ø25mm (refuse bag holder, ...)
- 4 polyamide castor wheels Ø125mm with integrated threadguards, 2 with brake (in front)

### Overall dimensions (mm)

- ► Simple: W. 794 x D. 589 x H. 910
- ► Double: W. 1544 x D. 589 x H. 910

Maximum load capacity: 80kg