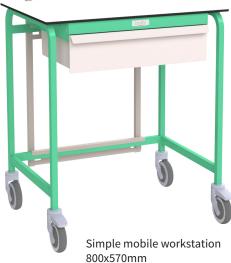

### **MOBILE WORKSTATION - SIMPLE**

### **FEATURES**

• Welded steel frame with epoxy coating (8 colours choice)

Ref. 1007.16 T01

- Frame equipped with treaded inserts as standard to fix 1 or 2 drawers blocs below the worktop
- Antibacterial strong resin top tray (10mm thickness) pasted on the frame. Corian® top tray as an option.
- Optional bridge, removable without tools and equipped with 3 clamping levels
- Frame compatible accessories using clamp Ø25mm (refuse bag holder, ...)
- 4 polyamide castor wheels Ø125mm with integrated threadguards, 2 with brake (in front)

### Overall dimensions (mm)

- ► Simple: W. 794 x D. 589 x H. 910
- ► Double: W. 1544 x D. 589 x H. 910

Maximum load capacity: 80kg