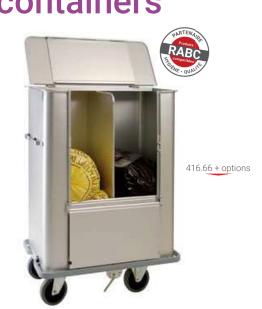

## **Transport containers**

- Anodised aluminium container with welded anti-twist frame and entirely smooth single-piece wall.
- Removable lid + double doors -Drain plug Ø 32 mm with pedal for opening - Side handles on the pivoting wheel side - Lower nonmarking PVC bumpers.
- 2 fixed wheels + 2 pivot wheels Ø 200 mm with stainless steel bearings.

## TRANSPORT CONTAINERS

| VOLUME | DIM. L X D X H       | WEIGHT | REF.   |
|--------|----------------------|--------|--------|
| 760 L  | 1000 x 600 x 1225 mm | 48 kg  | 416.65 |
| 1100 L | 1320 x 640 x 1225 mm | 51 kg  | 416.66 |