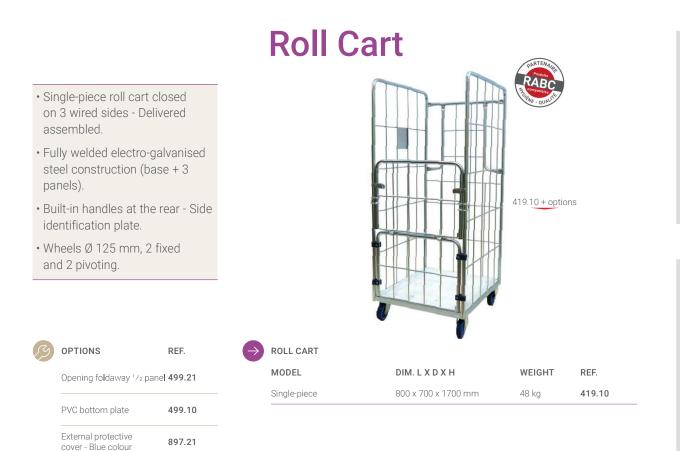

## **Transport containers**

- Anodised aluminium container with welded anti-twist frame and entirely smooth single-piece wall.
- Removable lid + double doors -Drain plug Ø 32 mm with pedal for opening - Side handles on the pivoting wheel side - Lower nonmarking PVC bumpers.
- 2 fixed wheels + 2 pivot wheels Ø 200 mm with stainless steel bearings.

S

| Z | OPTIONS                                   | REF.   |
|---|-------------------------------------------|--------|
|   | Vertical separation wall                  | 496.19 |
|   | Drawbar                                   | 496.04 |
|   | Centralised brake<br>on 2 wheels Ø 200 mm | 496.05 |

## TRANSPORT CONTAINERS

| VOLUME | DIM. L X D X H       | WEIGHT | REF.   |
|--------|----------------------|--------|--------|
| 760 L  | 1000 x 600 x 1225 mm | 48 kg  | 416.65 |
| 1100 L | 1320 x 640 x 1225 mm | 51 kg  | 416.66 |