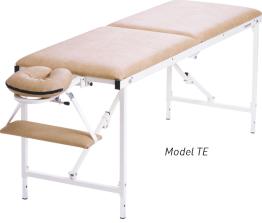

## Portable Tarsus massage tables

Sjöbloms manufactures the well respected portable Tarsus massage table. Scores of national and local sports clubs and schools use them.

#### Design

Chassis in aluminum, pads with artificial leather and 4 cm filling. Collapsible, portable by means of attached handles.

#### Height

Model MA/TE/ZON 60-80 cm as standard, 70-90 cm as option. Model LITE 50-60 cm. Separate adjustment of each leg.

#### Length

190 cm (MA/TE/ZON), 160 cm (LITE).

#### Chassis colour

White as standard (MA/TE/ZON), black as option. LITE always black.