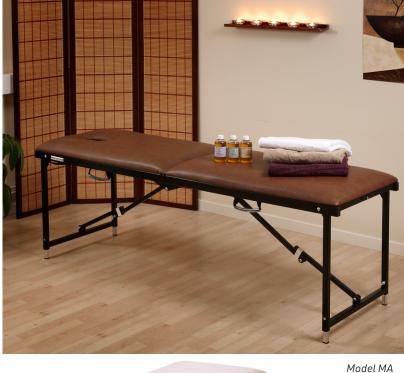

## Portable Tarsus massage tables

Sjöbloms manufactures the well respected portable Tarsus massage table. Scores of national and local sports clubs and schools use them.

#### Design

Chassis in aluminum, pads with artificial leather and 4 cm filling. Collapsible, portable by means of attached handles.

#### Height

Model MA/TE/ZON 60-80 cm as standard, 70-90 cm as option. Model LITE 50-60 cm. Separate adjustment of each leg.

#### Length

190 cm (MA/TE/ZON), 160 cm (LITE).

#### Chassis colour

White as standard (MA/TE/ZON), black as option. LITE always black.