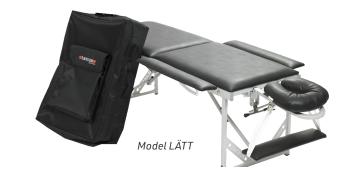

### Bag

Optional for MA/TE/ZON, included with LITE.

45-70 cm (MA/TE), 45-50 cm (LITE) and 60 cm (ZON).