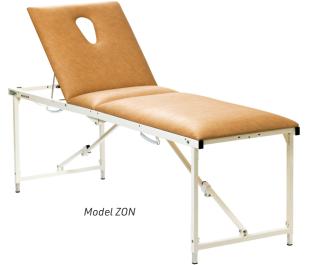

#### Design

Chassis in aluminum, pads with artificial leather and 4 cm filling. Collapsible, portable by means of attached handles.

#### Height

Model MA/TE/ZON 60-80 cm as standard, 70-90 cm as option. Model LITE 50-60 cm. Separate adjustment of each leg.

#### Length

190 cm (MA/TE/ZON), 160 cm (LITE).

#### Chassis colour

White as standard (MA/TE/ZON), black as option. LITE always black.