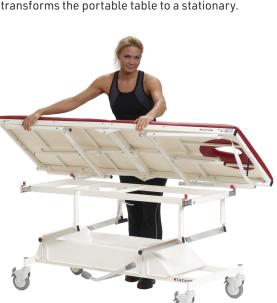

#### Electric/hydraulic chassis

Models MA/TE/ZON can be used with a chassis electrically or hydraulically adjustable, which transforms the portable table to a stationary.

Model MA Model TE Model ZON Model LITE