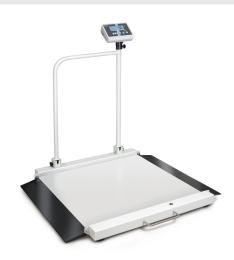

## KERN MWA 300K-1PM

Wheelchair platform scale with two integrated access ramps for easy access – with approval for professional medical use in medical diagnostics, verification optional

| Kategorie         |                           |
|-------------------|---------------------------|
| Brand             | KERN                      |
| Product categoriy | Medical scale             |
| Product group     | Wheelchair platform scale |
| Product family    | MWA                       |

| Construction                          |                   |
|---------------------------------------|-------------------|
| Dimension display device (W×D×H)      | 200×130×60 mm     |
| Dimensions weighing platform (W×D×H)  | 995×945×40 mm     |
| Dimensions completely mounted (W×D×H) | 1180×1130×1180 mm |
| Material display housing              | Plastics          |
| Material housing                      | steel, lacquered  |
| Material weighing plate               | steel, lacquered  |
| Dimensions weighing surface (W×D)     | 880×840 mm        |
| Display device cable length           | 3 m               |
| Wall mount                            | ✓                 |
| Stand height                          | 940 mm            |