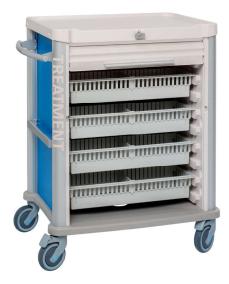

#### MEDICATION CART WITH BASKETS

Ref. **1006.11 T02** Exactly equipped as per picture:

- Extractable rolling shutter with key lock
- 4 x 2 levels meshed baskets (separations in options)
- Standard sticker TREATMENT