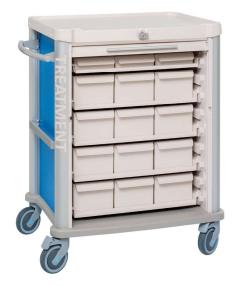

### MEDICATION CART WITH PATIENT BINS

Ref. 1006.11 T04

Exactly equipped as per picture:

- Extractable rolling shutter with key lock
- 5 trays equipped with 15 nominative patient bins with handle and separations:  $3 \times 1$  level +  $12 \times 2$  levels
- · Standard sticker TREATMENT