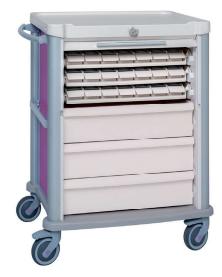

## MEDICATION CART 21 PATIENTS WITH DRAWERS

#### Ref. 1006.11 T02

Exactly equipped as per picture:

- Extractable rolling shutter with key lock
- 3 medication trays equipped with 21 nominative pill dispenders 1/7
- · 3 drawers 2 levels
- Standard sticker MEDICATION