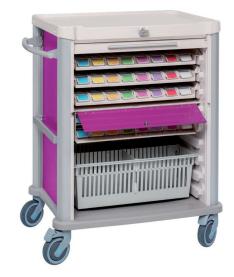

# MEDICATION CART 40 PATIENTS WITH CASSETTE

Ref. 1006.11 T07

Exactly equipped as per picture:

- $\bullet \ \, \text{Extractable rolling shutter with key lock}$
- 3 medication trays equipped with 24 nominative pill dispenders 1/8
- 1 cassette 2 levels equipped with 16 nominative pill dispenders 1/8
- 1 meshed basket 3 levels
- · Standard sticker MEDICATION