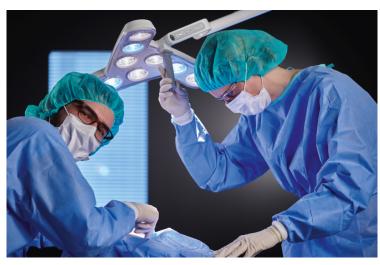

## Triango 100 LED

The modular design of the TRIANGO 100 treatment luminaire meets all your requirements.

Experience Swiss Engineering: Wrapped in a small surgical luminaire in which long-standing experience in light technology and ergonomics merge.

The TRIANGO 100 provides optimum light conditions, thus making it the best assistant for any physician. At an illuminance of 100,000 Lux at 1.0 m, it enables precise interventions and accurate diagnoses - for the patient's benefit.

Unique design 9 LEDs with Ra 95

4 dimming levels (40 / 60 / 80 / 100 %) Colour temperature of the light: 4300 K\*

Optionally with adjustable colour temperature:

3700K / 4300K / 4700K

Illumination field diameter: 18 cm Optionally with focusable light field

diameter: 18-28 cm\* Unique diamond optics

Independent spring arm system with large angle of

motion and radius of action

Intuitive operation via membrane keypad

Detachable and sterilisable handle

Optionally with Endo mode (ideal light for endoscopic interventions)\*