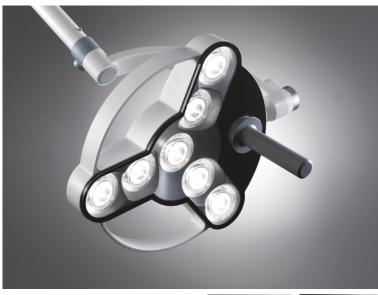

## Triango 100 LED

The modular design of the TRIANGO 100 treatment luminaire meets all your requirements.

Experience Swiss Engineering: Wrapped in a small surgical luminaire in which long-standing experience in light technology and ergonomics merge.

The TRIANGO 100 provides optimum light conditions, thus making it the best assistant for any physician. At an illuminance of 100,000 Lux at 1.0 m, it enables precise interventions and accurate diagnoses - for the patient's benefit.

Unique design 9 LEDs with Ra 95

4 dimming levels (40 / 60 / 80 / 100 %) Colour temperature of the light: 4300 K\*

Optionally with adjustable colour temperature:

3700K / 4300K / 4700K

Illumination field diameter: 18 cm Optionally with focusable light field

diameter: 18-28 cm\* Unique diamond optics

Independent spring arm system with large angle of

motion and radius of action

Intuitive operation via membrane keypad

Detachable and sterilisable handle

Optionally with Endo mode (ideal light for endoscopic interventions)\*