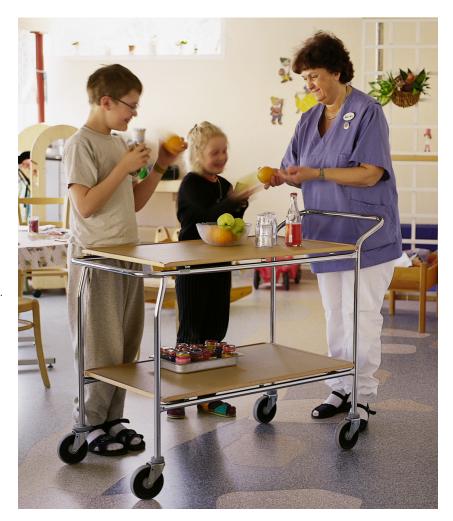

## Serving trolley

#### Design

The trolley is equipped with two push handles, one semi-vertical and one horizontal.

### Chassis

All-welded chromium-plated 22 mm steel tubes. Very sturdy.

### Castors

125 mm swivel castors. The frontal castors are equipped with bumper wheels.

#### Shelves

Made in laminated beechwood or high quality stainless steel, with a soundabsorbing 16 mm board on the reverse side. The shelves have elevated edges.