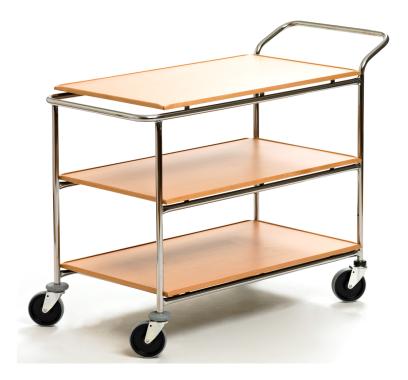

## Serving trolley

#### Design

The trolley is equipped with two push handles, one semi-vertical and one horizontal.

### Chassis

All-welded chromium-plated 22 mm steel tubes. Very sturdy.

### Castors

125 mm swivel castors. The frontal castors are equipped with bumper wheels.

#### Shelves

Made in laminated beechwood or high quality stainless steel, with a soundabsorbing 16 mm board on the reverse side. The shelves have elevated edges.

#### Dimensions

Size 70x50 cm: 97x55x95 cm including the push handle. Size 70x50 cm: 97x55x95 cm including the push handle. Height to top shelve: 85 cm.

| ¦ Item<br>¦ With laminated shelves | Art no   |
|------------------------------------|----------|
| 70x50 cm, 2 shelves                | 040-1000 |
| 70x50 cm, 3 shelves                | 040-1010 |
| 95x55 cm, 2 shelves                | 040-1020 |
| 95x55 cm, 3 shelves                | 040-1030 |
| With stainless steel shelves       |          |
| 50x40 cm, 2 shelves                | 040-2040 |
| 60x40 cm, 2 shelves                | 040-2050 |
| 70x50 cm, 2 shelves                | 040-2000 |
| 70x50 cm, 3 shelves                | 040-2010 |
| 95x55 cm, 2 shelves                | 040-2020 |