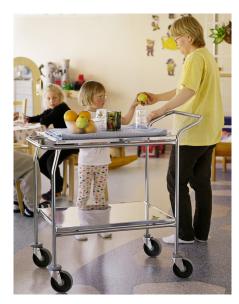

## Serving trolley

#### Design

The trolley is equipped with two push handles, one semi-vertical and one horizontal.

### Chassis

All-welded chromium-plated 22 mm steel tubes. Very sturdy.

### Castors

125 mm swivel castors. The frontal castors are equipped with bumper wheels.

#### Shelves

Made in laminated beechwood or high quality stainless steel, with a soundabsorbing 16 mm board on the reverse side. The shelves have elevated edges.