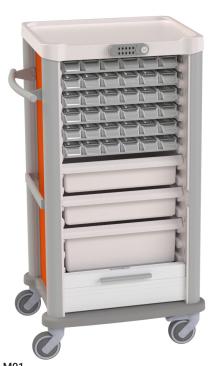

## COMPACT MEDICATION CART - 36 PATIENTS SIMPLE - FULLY EQUIPPED

# COMPACT MEDICATION CART - 154 PATIENTS DOUBLE - FULLY EQUIPPED WITH BRIDGE

Ref. **1005.02 M01** Exactly equipped as per picture:

- Extractable rolling shutter with code + key lock
- 6 medication trays equipped with 36 nominative pill dispenders 1/8
- COMPACT drawers with handle: 2 x 2 levels + 1 x 3 levels