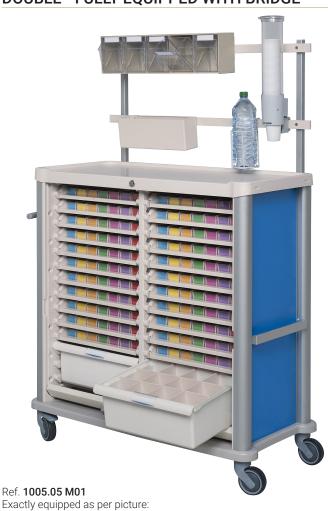

# COMPACT MEDICATION CART - 154 PATIENTS DOUBLE - FULLY EQUIPPED WITH BRIDGE

Ref. **1005.02 M01** Exactly equipped as per picture:

- Extractable rolling shutter with code + key lock
- 6 medication trays equipped with 36 nominative pill dispenders 1/8
- COMPACT drawers with handle: 2 x 2 levels + 1 x 3 levels

- Extractable rolling shutter with key lock
- 22 medication trays equipped with 154 nominative pill dispenders 1/7
- 2 x 3 levels COMPACT drawers with handle and internal dividers
- $\bullet$  Bridge equipped with: 2 fixed rails, 1 basket, 1 bottle holder, 1 glass dispenser and 1 line of 5 plastic boxes