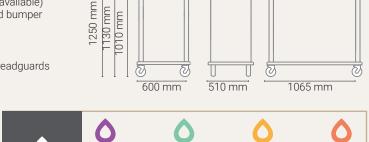

### **FEATURES**

- Anodised aluminium structure Lateral & rear colour ABS panel (8 colours available)
  ABS/PMMA top tray with rims Internal modular ABS walls ABS all-around bumper
- Extractable rolling shutter with central locking (key or code + key lock) Closing from the bottom to the top
- Height-adjustable push handle and 2 normalized side rails (1 on each side)
- Wheels Ø 100 mm (1 with brake), stainless steel bearing and integrated threadguards

Empty weight: simple - from 28kg / double - from 45kg

| EOLIS® COMPACT CART | SIMPLE       | DOUBLE              |
|---------------------|--------------|---------------------|
| 16 levels           | Ref. 1005.01 | Ref. 1005.04        |
| 14 levels           | Ref. 1005.02 | Ref. 1005.05        |
| 12 levels           | Ref. 1005.03 | Ref. <b>1005.06</b> |
| 12 levels           | Ref. 1005.03 | Ref. 1005.06        |