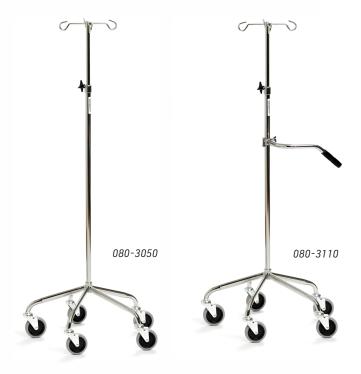

# IV stands, standard

#### Handle

Adjustable in height, removable. The IV stand is sold with or without a handle.