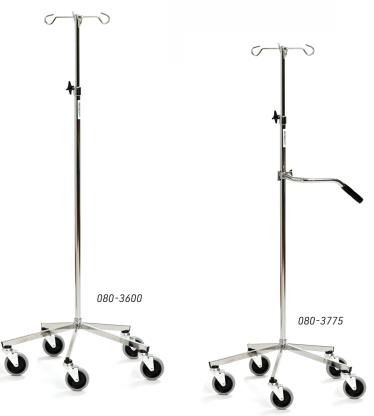

# IV stands, lower foot

As above but with a slightly lower foot. Available with 75 or 100 mm castors.