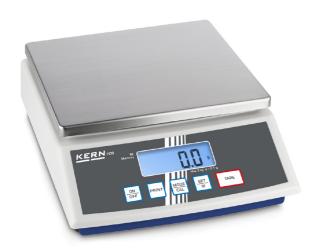

## KERN FCB12K1

Bench scale with second display on the backside of the scale

| Measuring system                                |                                                  |
|-------------------------------------------------|--------------------------------------------------|
| Adjustment options:                             | External calibration                             |
| Eccentric loading at 1/3 [Max]:                 | 5 g                                              |
| Linearity:                                      | 3 g                                              |
| Readability [d]:                                | 1 g                                              |
| Recommended adjusting weight:                   | 12 kg (M1)                                       |
| Repeatability:                                  | 1 g                                              |
| Resolution:                                     | 12000                                            |
| Stabilisation time under laboratory conditions: | 3 s                                              |
| Tare range:                                     | 12 kg                                            |
| Warm up time:                                   | 30 min                                           |
| Weighing capacity [Max]:                        | 12 kg                                            |
| Weighing system:                                | Strain gauge                                     |
| Weighing units:                                 | ffa oz ozt tl (HK) tol g kg mo<br>lb dwt tl (Tw) |

| Construction                          |                     |
|---------------------------------------|---------------------|
| Casing material:                      | Plastic             |
| Dimensions housing (WxDxH):           | 270 x 323 x 110 mm  |
| Dimensions of weighing plate (WxDxH): | 252 x 228 x 12,5 mm |
| Material weighing plate:              | stainless steel     |
| Revolving screw feet:                 | yes                 |
| Weighing surface (WxD):               | 253 x 228 mm        |