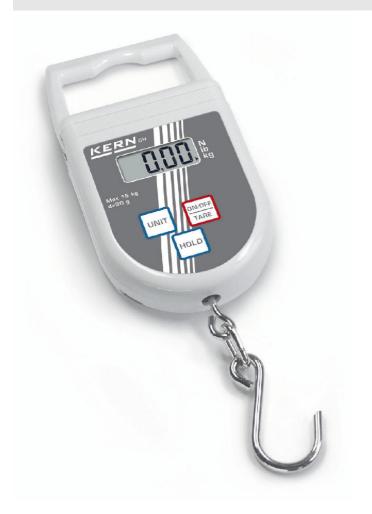

# KERN CH50K50

The classic among hand-held hanging scales â perfect for fast weighing of increased loads

## Display

Display digit height (large):

#### Functions

| Data hold function:             | yes |
|---------------------------------|-----|
| Vibration-free weighing (Animal | yes |
| weighing program):              |     |

| Environmental conditions            |                    |
|-------------------------------------|--------------------|
| Maximum humidity:                   | 80 %               |
| Maximum operating temperature:      | 35 °C              |
| Minimum ambient temperature:        | 5 °C               |
| Power supply                        |                    |
| Battery:                            | 9 V Block          |
| Operating time:                     | 20 h               |
| Services (optional)                 |                    |
| DAkkS Certificate:                  | 963-128H           |
| Category                            |                    |
| Brand:                              | KERN               |
| Category:                           | Balances           |
| Product Group:                      | Hanging scale      |
| Packaging & shipping                |                    |
| Delivery:                           | 24 h               |
| Dimensions packaging (WxDxH):       | 225 x 150 x 70 mm  |
| Gross weight:                       | 540 g              |
| Net weight:                         | 316 g              |
| Shipping method:                    | Parcel service     |
| Construction                        |                    |
| Casing material:                    | Plastic            |
| Dimensions housing (WxDxH):         | 90 x 30 x 176,5 mm |
| Overall dimensions mounted (WxDxH): | 90 x 30 x 283 mm   |
| Piktogramme                         |                    |