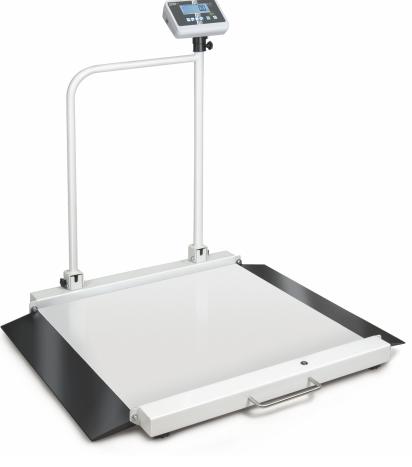

#### Rail

On model MWA 300K-1PM a foldable rail is included with attachment for sidplay. Extra non-foldable rail is available as option.

#### Technical info

Size without rail 1180x1000x1130 mm Display digits ca 25 mm high Cable length ca 180 cm Weight 76 kg Max load 300 kg

Platform and wheelchair scale Platform and wheelchair scale including rail