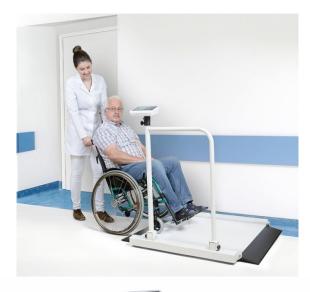

# Platform and wheelchair scale, KERN

Wheelchair platform scale with two integrated access ramps for easy access.

The large platform also makes it suitable for obesity weighing.

EC type approval (CE). Approval for medical use according to 93/42/EEC. Including verification class

#### Rail

On model MWA 300K-1PM a foldable rail is included with attachment for sidplay. Extra non-foldable rail is available as option.

#### Technical info

Size without rail 1180x1000x1130 mm Display digits ca 25 mm high Cable length ca 180 cm Weight 76 kg Max load 300 kg

Platform and wheelchair scale Platform and wheelchair scale including rail