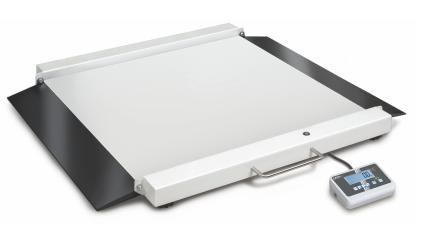

#### Technical info

Size without rail 1180x1000x1130 mm Display digits ca 25 mm high Cable length ca 180 cm Weight 76 kg Max load 300 kg

Platform and wheelchair scale Platform and wheelchair scale including rail