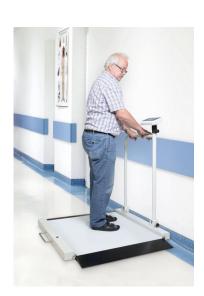

# Platform and wheelchair scale, KERN

Wheelchair platform scale with two integrated access ramps for easy access.

The large platform also makes it suitable for obesity weighing.

EC type approval (CE). Approval for medical use according to 93/42/EEC. Including verification class

Very robust design.

Including a level indicator to level the balance preci

### **HOLD** function

When patients do not stand completely still, a stable weight is calculated using an average weight which is then "frozen". This means that you have sufficient time to attend to the patient first and then take the weight reading in peace