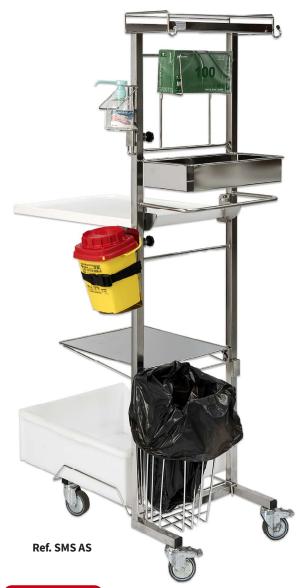

- Mobile Nursing Trolley Ref. SMS AS equipped with removable accessories:
- Folding treatment preparation worktop
- Top shelf with guard rails and hooks (L. 410 x D. 170 mm)
- 1 hand-disinfectant holder
- 1 glove box holder
- 1 sharps container holder
- Removable large storage basket (L. 380 x D. 200 mm)
- Low retractable shelf (L. 400 x D. 350 mm)
- Laundry basket
- 1 stainless steel wire 30L waste bag holder

## MOBILE NURSING TROLLEY (SMS<sup>®</sup>)

|                           | Ref. SMS AS |
|---------------------------|-------------|
| COMPLETE (as per picture) |             |

## Features

- Frame in 25mm section stainless steel square tube.
  Anti-bacterial, folding ABS
- PMMA worktop.
- 4 Ø 50mm multidirectional wheels including 2 wheels with brakes. Wheels with non-marking rubber tyres fitted with guards.