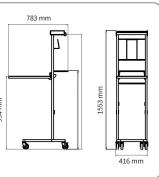

## MOBILE NURSING TROLLEY (SMS<sup>®</sup>)

|                           | Ref. SMS AS |
|---------------------------|-------------|
| COMPLETE (as per picture) |             |