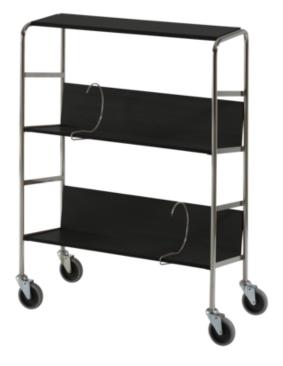

## **BINDER TROLLEY, LONG WITH TOP SHELF**

Trolley with practical top surface where a binder may be opened and assorted. Two binder supports included. Laminated shelves available in different colours, modern design, fits in most environments. 19 mm chromeplated chassis with rounded corners.

Sturdy shelves laminated 75x29 cm. Space in between shelves 400 mm.

## **Castors**

Grey 100x25 mm swivel castors.

### Max load

Overall max load 75 kg, per shelf 30 kg. 12 binders may fit per shelf. Top shelf max load 15 kg.

| Item Binder trolley short grey 43x28 cm Binder trolley short grey 73x28 cm | Art no<br>28190211<br>28190221 |
|----------------------------------------------------------------------------|--------------------------------|
| Binder trolley short cherry 43x28 cm                                       | 28190231                       |
| Binder trolley short cherry 73x28 cm                                       | 28190241                       |
| Binder trolley short with top shelf, oak                                   | 28195451                       |
| Binder trolley short with top shelf, grey                                  | 28195461                       |
| Binder trolley long with top shelf, oak                                    | 28195453                       |
| Binder trolley long with top shelf, grey                                   | 28195483                       |