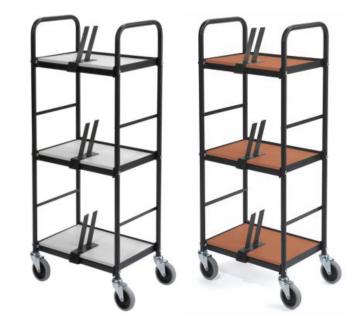

## **BINDER TROLLEY, SHORT**

Binder trolley in classic design. One binder support is included.

22 mm steel tube chassis with rounded corners.

#### **Shelves**

12 mm turnable and laminated shelves, light grey or cherry coloured. Shelf sizes 43x28 or 73x28 cm.

#### **Castors**

Grey swivel 100x25 mm castors, glidlagernav.

#### Max load

Overall 100 kg, per shelf 35 kg.