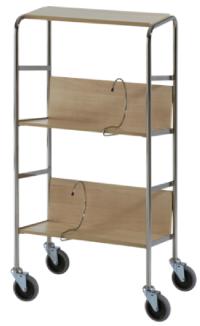

## **BINDER TROLLEY, WITH TOP SHELF**

Trolley with practical top surface where a binder may be opened and assorted. Laminated shelves available in different colours, modern design, fits in most environments. 19 mm steel chassis, rounded corners.

## **Shelves**

Sturdy shelves laminated 50x29 cm. Space in between shelves 400 mm.

#### **Castors**

Grey 100x25 mm swivel castors.

#### Max load

Overall max load 75 kg, per shelf 30 kg. 8 binders may fit per shelf. Top shelf max load 15 kg.