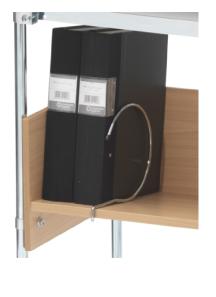

## **BINDER TROLLEY, SHORT**

Binder trolley in classic design. One binder support is included.

22 mm steel tube chassis with rounded corners.

#### **Shelves**

12 mm turnable and laminated shelves, light grey or cherry coloured. Shelf sizes 43x28 or 73x28 cm.