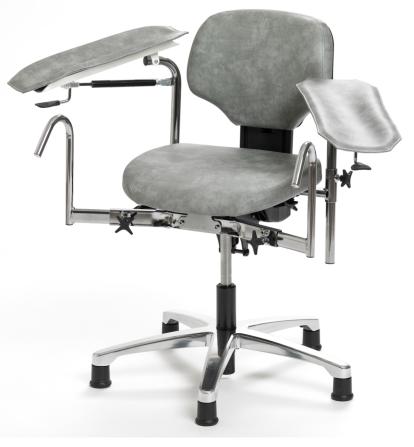

## Blood sample chair, manual

A simple and practical swivel blood sample chair, perfect for a small room. Nice comfo easy to use. Sturdy armrests with gas sprir easy to adjust.

Five legged foot, polished metal.

Swivels, height adjustable 43-56 cm by gas spring.

## **Pads**

Grey or beige.

## **Backrest**

Adjustable in height

## **Armrests**

Sturdy armrests with gas spring, easy to adjust. Pad included.

## **Patient handles**

Very robust for a safe on and off help. Adjustable in width.