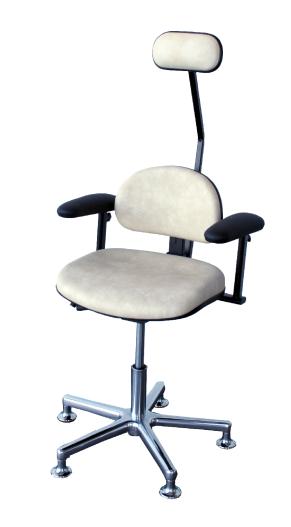

## ENT chair, manual

## **Foot**

In aluminum.

Height 43-56 cm adjusted by gas spring. Swivels.

## **Backrest**

Height adjustable.

## Armrests

In polyurethane.

## **Neck support**

Height and angle adjustable.

## Colour

Light beige