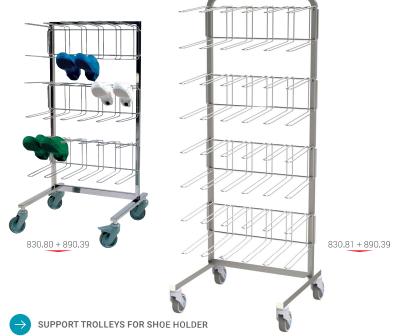

**Shoe trolleys** 

- 1 or 2 sided trolleys fitted with hooks for transporting baskets and accessories on 3 or 4 levels.
- Stainless steel frame -Quality 18/10 (AiSi 304) fully argon welded.
- 18/10 stainless steel hooks welded to the frame.
- Ø 100 mm polyamide swivel wheels with stainless steel ball bearing compatible with washing tunnel.

| MODEL   |          | DIM. L X W X H      | REF.   |
|---------|----------|---------------------|--------|
| 1 side  | 3 levels | 628 x 560 x 1245 mm | 830.80 |
|         | 4 levels | 628 x 560 x 1585 mm | 830.81 |
| 2 sides | 3 levels | 628 x 866 x 1245 mm | 830.82 |
|         | 4 levels | 628 x 866 x 1585 mm | 830.83 |