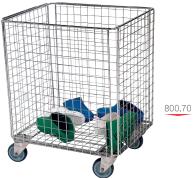

## **Shoe collector**

- Structure in stainless steel wire 40 x 40 mm mesh.
- · Wheels Ø 100 mm.

MODELDIM. L X W X HREF.Stainless steel shoes or dirty linen collector600 x 500 x 620 mm800.70