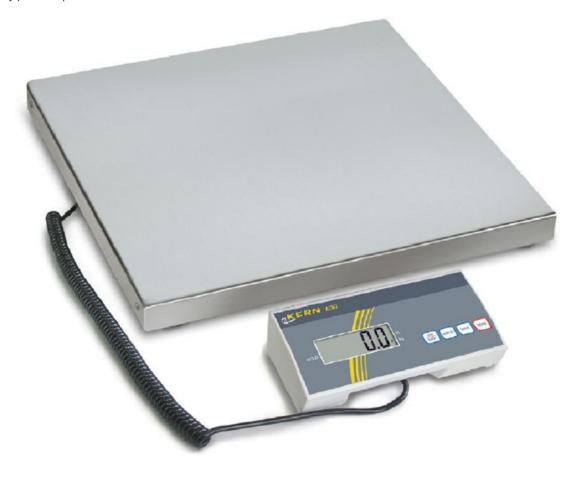

# Parcel and veterinary scale, KERN

Stainless steel platform, powder-coated base.

Simple and practical.

Wall-wount as standard, floor stand as option.

Power cord and protective cover is included.