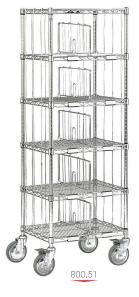

## Locker room trolleys

- Mobile shelving units suitable for transporting and storing linen from the laundry to the departments.
- Structure in tube and chromed steel wire. Design avoids accumulation of dust and humidity.
- Label holder and bumper rollers as standard. Manoeuvring handle available as an option.
- Ø 125 mm swivel wheels, including 2 with brake.
- Hanging rail: Welded stainless steel structure -Wheels Ø 75 mm.

OCKER ROOM TROLLEYS

| WIDTH   | REF.   |
|---------|--------|
| 610 mm  | 892.01 |
| 910 mm  | 892.03 |
| 1220 mm | 892.05 |
| 1830 mm | 892.09 |