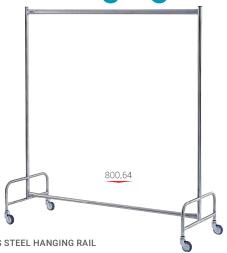

## ACCESSORIES

Blue polyethylene cover for cloakroom trolleys with hanging rail

| WIDTH   | REF.   |
|---------|--------|
| 1520 mm | 892.08 |
| 1830 mm | 892.09 |

Stainless steel hanging rail

- Welded stainless steel structure.
- · Wheels Ø 75 mm.

STAINLESS STEEL HANGING RAIL

Stainless steel hanging rail

MODEL

DIM. L X W X H

1550 x 595 x 1660 mm

REF.

800.64