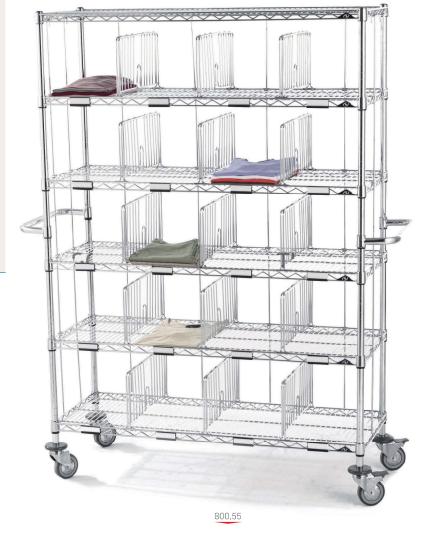

## Locker room trolleys

- Mobile shelving units suitable for transporting and storing linen from the laundry to the departments.
- Structure in tube and chromed steel wire. Design avoids accumulation of dust and humidity.
- Label holder and bumper rollers as standard. Manoeuvring handle available as an option.
- Ø 125 mm swivel wheels, including 2 with brake.
- Hanging rail: Welded stainless steel structure -Wheels Ø 75 mm.

OCKER ROOM TROLLEYS

| WIDTH   | REF.   |
|---------|--------|
| 610 mm  | 892.01 |
| 910 mm  | 892.03 |
| 1220 mm | 892.05 |
| 1830 mm | 892.09 |