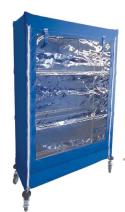

## ACCESSORIES

Blue polyethylene cover for cloakroom trolleys with hanging rail

| WIDTH   | REF.   |
|---------|--------|
| 1520 mm | 892.08 |
| 1830 mm | 892.09 |

Stainless steel hanging rail

- Welded stainless steel structure.
- · Wheels Ø 75 mm.

OCKER ROOM TROLLEYS

| WIDTH   | REF.   |
|---------|--------|
| 610 mm  | 892.01 |
| 910 mm  | 892.03 |
| 1220 mm | 892.05 |
| 1830 mm | 892.09 |