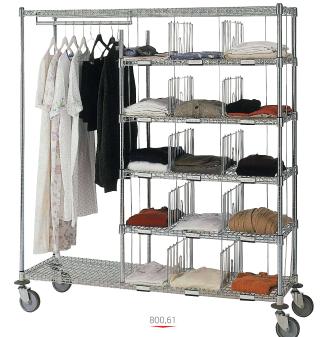

## Locker room trolleys with hanging rail

- Mobile shelving units suitable for transporting and storing linen from the laundry to the departments.
- · Structure in tube and chromed steel wire. Design avoids accumulation of dust and humidity.
- · Label holder and bumper rollers as standard. Manoeuvring handle available as an option.
- · Ø 125 mm swivel wheels, including 2 with brake.

|  | MODEL                                 | DIM. L X W X H       | REF.   |
|--|---------------------------------------|----------------------|--------|
|  | 5 levels - 15 boxes with hanging rail | 1520 x 460 x 1750 mm | 800.61 |
|  | 5 levels - 20 boxes with hanging rail | 1830 x 460 x 1750 mm | 800.65 |