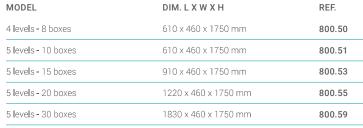

OCKER ROOM TROLLEYS

| WIDTH   | REF.   |
|---------|--------|
| 610 mm  | 892.01 |
| 910 mm  | 892.03 |
| 1220 mm | 892.05 |
| 1830 mm | 892.09 |