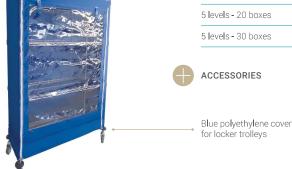

## ACCESSORIES

Blue polyethylene cover for cloakroom trolleys with hanging rail

| WIDTH   | REF.   |
|---------|--------|
| 1520 mm | 892.08 |
| 1830 mm | 892.09 |

Stainless steel hanging rail

- Welded stainless steel structure.
- · Wheels Ø 75 mm.