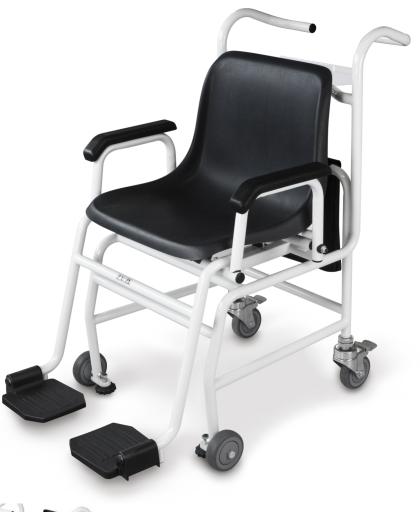

### **MODEL MCB FOR 300 KG**

Generella specifikationer som MCC ovan men för 300 kg.

# Technical info MCB

647×860×910 mm WxDxH. Display section 210x110x50 mm WxDxH. Weight 22 kg Max load 300 kg

Chair scale MCC, for 250 kg

Chair scale MCB, for 300 kg