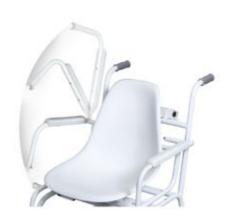

## **MODEL MCC FOR 250 KG**

Ergonomic chair scale with BMI function. EC type approval (CE). Approval for medical use according 93/42/EEC. Including verification class III.

Robust design for professional care use.

Ideal for retirement homes, rehabilitation centres and clinics with lots of patients.

The ergonomic seat and the handles helps create a feeling of safety.

# Armrests and foot supports

Foldable, which helps whil moving a patient from a wheelchair or bed.