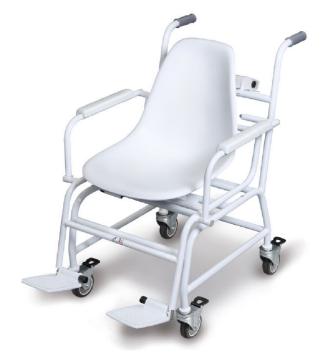

## **MODEL MCC FOR 250 KG**

Ergonomic chair scale with BMI function. EC type approval (CE). Approval for medical use according 93/42/EEC. Including verification class III.

Robust design for professional care use.

Ideal for retirement homes, rehabilitation centres and clinics with lots of patients.

The ergonomic seat and the handles helps create a feeling of safety.

# Armrests and foot supports

Foldable, which helps whil moving a patient from a wheelchair or bed.

#### Technical info MCC

625x990x985 mm WxDxH. Display section 200x130x60 mm WxDxH. Weight 24 kg Max load 250 kg