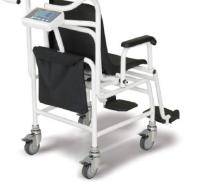

## **MODEL MCC FOR 250 KG**

Ergonomic chair scale with BMI function. EC type approval (CE). Approval for medical use according 93/42/EEC. Including verification class III.

Robust design for professional care use.

Ideal for retirement homes, rehabilitation centres and clinics with lots of patients.

The ergonomic seat and the handles helps create a feeling of safety.

# Armrests and foot supports

Foldable, which helps whil moving a patient from a wheelchair or bed.