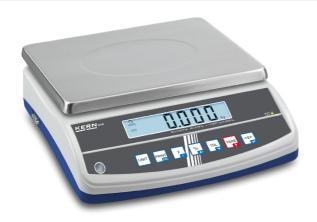

## KERN GAB12K0.1N

Checkweighing and portioning scale, also with EC type approval [M]

| Measuring system                                |                      |
|-------------------------------------------------|----------------------|
| Adjustment options:                             | External calibration |
| Eccentric loading at 1/3 [Max]:                 | 500 mg               |
| Linearity:                                      | 300 mg               |
| Readability [d]:                                | 100 mg               |
| Recommended adjusting weight:                   | 12 kg (F2)           |
| Repeatability:                                  | 100 mg               |
| Resolution:                                     | 120000               |
| Stabilisation time under laboratory conditions: | 2 s                  |
| Tare range:                                     | -12 kg               |
| Warm up time:                                   | 2 h                  |
| Weighing capacity [Max]:                        | 12 kg                |
| Weighing system:                                | Strain gauge         |
| Weighing units:                                 | g oz kg t lb         |
| Display                                         |                      |
| Display digit height (large):                   | 2,400 cm             |

| Construction                        |                    |
|-------------------------------------|--------------------|
| Casing material:                    | Plastic            |
| Dimensions housing (WxDxH):         | 315 x 350 x 100 mm |
| Level indicator:                    | yes                |
| Material weighing plate:            | stainless steel    |
| Overall dimensions mounted (WxDxH): | 315 x 350 x 125 mm |
| Revolving screw feet:               | yes                |
| Weighing surface (WxD):             | 295 x 225 mm       |