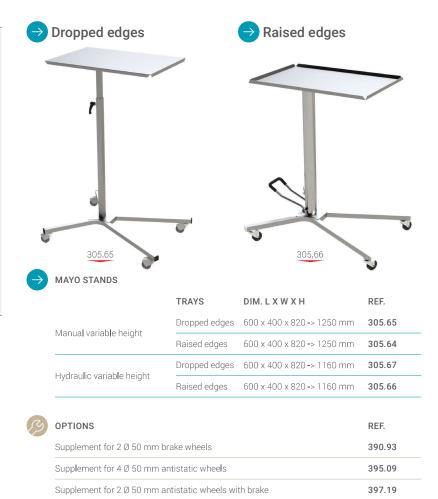

## **Stainless steel mayo stands**

- 600 x 400 mm stainless steel sheet tray with raised or dropped edges, frame in stainless steel tube.
- Clean finish perfectly suited to the operating theatre - 18/10 stainless steel quality (AiSi 304).
- Variable height manual or hydraulic - adjustable from 820 to 1250 mm (manual) or 1160 mm (hydraulic).
- Height adjustment handle (manual) or control pedal (hydraulic).
- Ø 50 mm castor wheels.