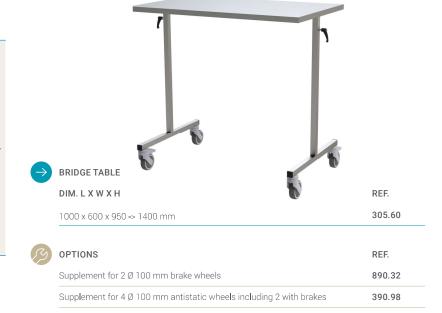

## Stainless steel bridge table

- Tray in stainless steel sheet with dropped edges - Frame in stainless steel tube.
- Clean finish perfectly suited to the operating theatre - 18/10 stainless steel quality (AiSi 304).
- Manual height adjustment from 950 to 1400 mm -Adjustment by handle.
- Ø 100 mm swivel wheels including 2 with brakes .