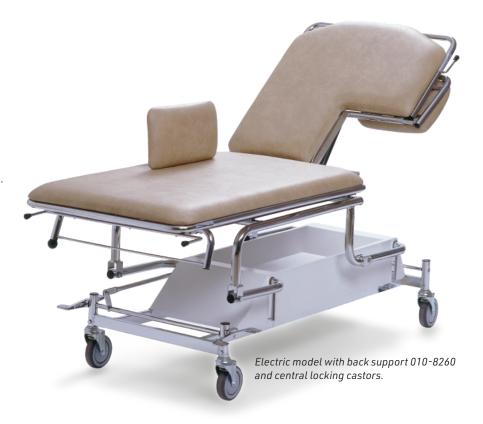

## Ultrasound table

Electrically or hydraulically adjustable. Designed in consultation with hospital professionals for a maximum patient comfort, user-friendly and ergonomic design.

## **Back support**

Option. Excellent support for the patient's back during examination. Adjustable in various positions and along the side rail.

#### Motor

220-240 V/24 V. Battery backup is available as option (the electric model only). Hand control is standard, foot control and/or double controls are available as option.