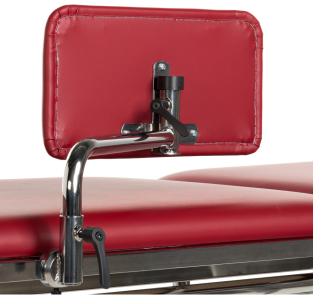

## **Back support**

Option. Excellent support for the patient's back during examination. Adjustable in various positions and along the side rail.

Neck cushion 010-0100

The back support 010-8260 adjusts up/down/swivel and along the rail