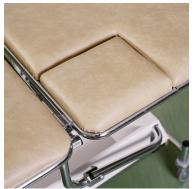

### **Cut-out section**

Easily folded away and attached on the back of the backrest during examination. Due to its design, the section doesn't have to be taken off of the examination table.

### **Pads**

Comfortable, artificial leather upholstery, foam plastic filling. Many different colors to match the room decor.