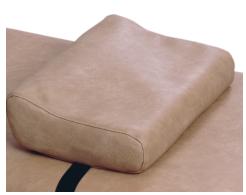

Neck cushion 010-0100

The back support 010-8260 adjusts up/down/swivel and along the rail